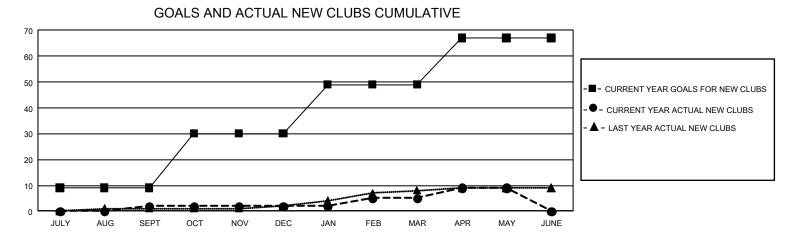

## GAT Constitutional Area 5 - Japan

REPORT DOES NOT INCLUDE CLUBS IN UNDISTRICTED AREAS.

| Clubs         |               |             |               | Members               |                         |                         |                                                    |  |  |
|---------------|---------------|-------------|---------------|-----------------------|-------------------------|-------------------------|----------------------------------------------------|--|--|
|               | RESULTS FOR   | R 2019-2020 |               | RESULTS FOR 2019-2020 |                         |                         |                                                    |  |  |
| QUARTER       | NEW CLUB GOAL | NEW CLUBS   | DROPPED CLUBS | QUARTER               | /BER GROWTH NET<br>GOAL | MEMBER GROWTH<br>ACTUAL | DROPPED<br>MEMBERS ACTUAL<br>(including transfers) |  |  |
| JULY/AUG/SEPT | 27            | 2           | 6             | JULY/AUG/SEPT         | 6,690                   | 3,323                   | 1,808                                              |  |  |
| OCT/NOV/DEC   | 63            | 0           | 5             | OCT/NOV/DEC           | 7,059                   | 1,569                   | 2,332                                              |  |  |
| JAN/FEB/MAR   | 57            | 3           | 7             | JAN/FEB/MAR           | 6,516                   | 2,010                   | 1,489                                              |  |  |
| APR/MAY/JUNE  | 54            | 4           | 1             | APR/MAY/JUNE          | 5,844                   | 607                     | 1,307                                              |  |  |