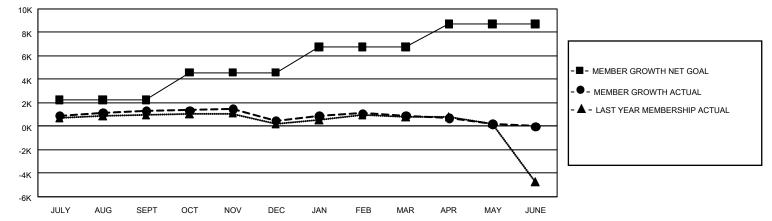

## GAT Constitutional Area 5 - Japan

REPORT DOES NOT INCLUDE CLUBS IN UNDISTRICTED AREAS.

| Clubs         |               |             |               | Members               |                         |                         |                                                    |  |  |
|---------------|---------------|-------------|---------------|-----------------------|-------------------------|-------------------------|----------------------------------------------------|--|--|
|               | RESULTS FOR   | R 2019-2020 |               | RESULTS FOR 2019-2020 |                         |                         |                                                    |  |  |
| QUARTER       | NEW CLUB GOAL | NEW CLUBS   | DROPPED CLUBS | QUARTER               | /BER GROWTH NET<br>GOAL | MEMBER GROWTH<br>ACTUAL | DROPPED<br>MEMBERS ACTUAL<br>(including transfers) |  |  |
| JULY/AUG/SEPT | 27            | 2           | 6             | JULY/AUG/SEPT         | 6,690                   | 3,323                   | 1,808                                              |  |  |
| OCT/NOV/DEC   | 63            | 0           | 5             | OCT/NOV/DEC           | 7,059                   | 1,569                   | 2,332                                              |  |  |
| JAN/FEB/MAR   | 57            | 3           | 7             | JAN/FEB/MAR           | 6,516                   | 2,010                   | 1,489                                              |  |  |
| APR/MAY/JUNE  | 54            | 4           | 1             | APR/MAY/JUNE          | 5,844                   | 607                     | 1,307                                              |  |  |